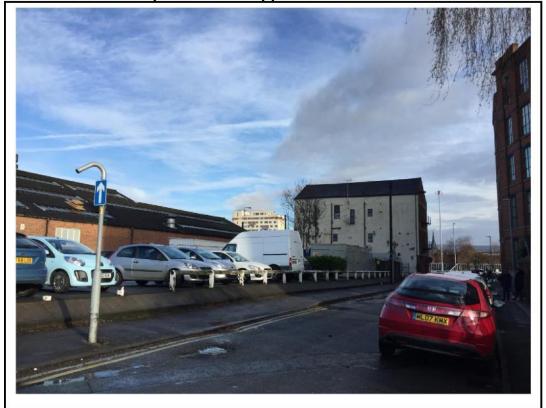

**Application Number: 17/00911/FUL** 

Photo 1 – view of building at 85 Cavendish Street with Cavendish Mill in background

Photo 2 – view of land to the rear of 85 Cavendish Street – this land forms the northern parcel of the application site