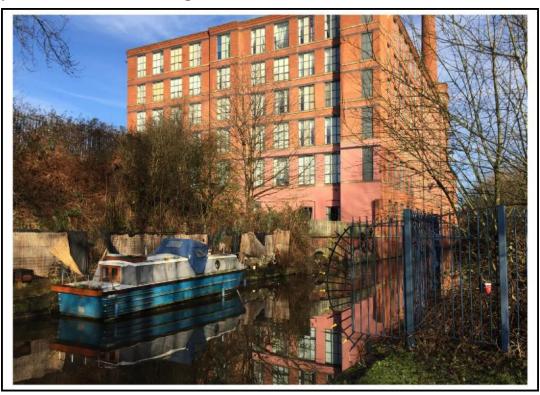

Photo 3 – view along the eastern edge of southern parcel of the application site - looking northwards towards the junction between Bentinck Street and Bank Street.

Photo 4 – view of the eastern boundary of the southern parcel of the application site (with Cavendish Mill in the background) from the tow path on the southern edge of the Canal