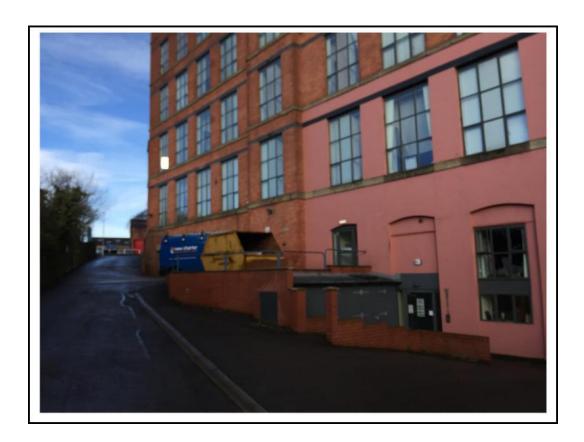

Photo 3 – view along the eastern edge of southern parcel of the application site - looking northwards towards the junction between Bentinck Street and Bank Street.

Photo 4 – view of the eastern boundary of the southern parcel of the application site (with Cavendish Mill in the background) from the tow path on the southern edge of the Canal